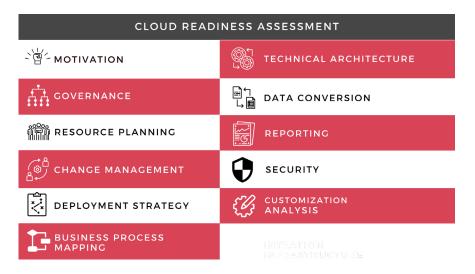

### Common roadblocks and pain points during On-Premise to Cloud transformations can often be avoided with appropriate planning for:

- Motivation
- Governance
- Resource Planning
- Change Management
- Deployment Strategy
- Business Process Mapping

- Technical Architecture
- Data Conversions
- Reporting
- Security
- Customization Analysis

The Elire Cloud Readiness Scorecard will evaluate your organization's current application and personnel strengths and opportunities to refine your strategies ahead of cloud migration – saving you time, money, and frustration in the process.