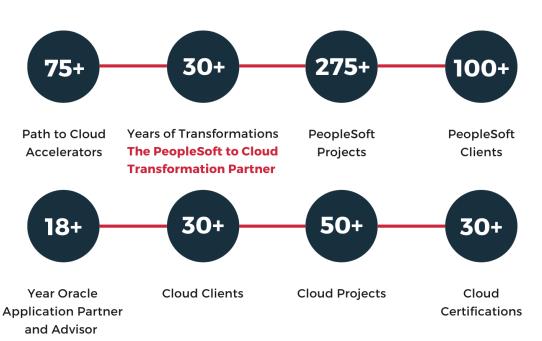

organization's cloud readiness – as well as illuminate iterative improvements that can be made to better prepare your organization.

#### The Cloud Readiness Scorecard is executed in three phases:

- **Data Gathering** with your key stakeholders and Elire's transformation leads
- **Analysis** Elire experts analyze the details and requirements gathered during the initial session and map against best practice maturity requirements for transformation success
- Data Review and Recommendations presenting recommendations with initiatives and priority to support your application roadmap ahead of cloud transformation
  - Deliverables include the scorecard with data insights, recommendations for improving maturity across different categories, and high-level priority recommendations for next steps



#### Why Elire?