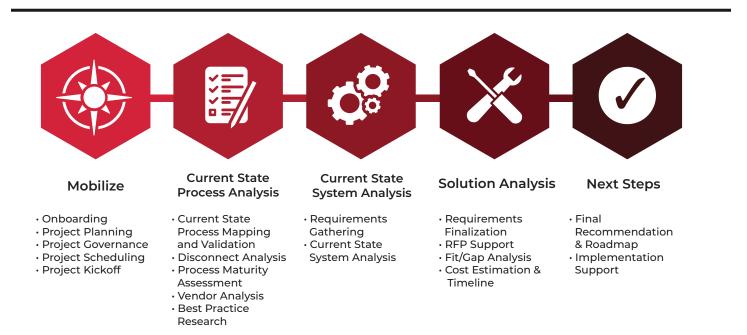

## We know On-Premise. We know the Cloud. We know business process best practices.

Elire's Application Roadmap Methodology is five-step approach to identifying and analyzing client's core business processes by module, evaluating potential solutions, and providing recommendations based on key decision criteria for the future state of your IT investments. This process includes:

- ✓ Identification of strategic drivers beyond requirements which may impact future application selection
- Collaborative discovery sessions with Business, Functional, and Technical owners
- Development, validation, and prioritization of robust requirements, business process needs, pain points (Disconnects), and technical development (RICEW) items