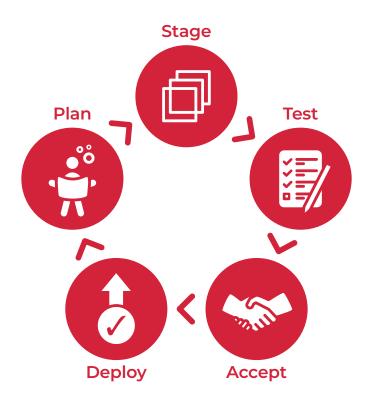

Fear not - PeopleSoft 9.2 Continuous Delivery Model has arrived.

ORACLE

## PeopleSoft 9.2 **Continuous Delivery Model**

- ✓ No more exhaustive and costly upgrades
- ✓ Update on your own custom schedule with PUM releases
- ✓ Incrementally adopt new business value features with Selective Adoption
- ✓ Better return on investment and accelerated value